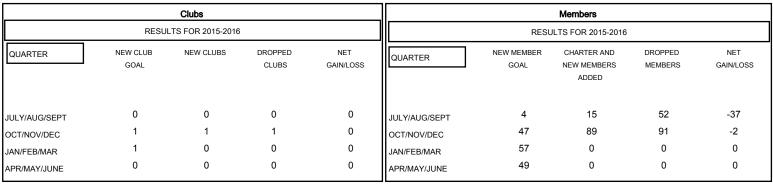

- ▲ - LAST YEAR ACTUAL MEMBERS

| DROPPED CLUBS: 1 |     |
|------------------|-----|
| DROPPED MEMBERS  |     |
| DECEASED         | 3   |
| CLUB CANCELLED   | 8   |
| OTHER            | 132 |
| TOTAL            | 143 |