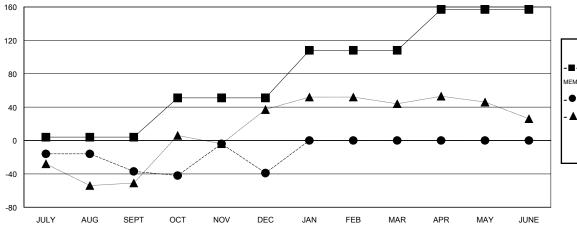

## District 20 R2

Results as of: 12/31/2015

GMT: ED LECIUS LOCATION NEW YORK GMT CA 1

| -■-  | CURRENT YEAR GOALS FOR NEW |
|------|----------------------------|
| MEMB | EDS.                       |

- CURRENT YEAR ACTUAL MEMBERS

- ▲ - LAST YEAR ACTUAL MEMBERS

| DROPPED CLUBS: 1 |     |
|------------------|-----|
| DROPPED MEMBERS  |     |
| DECEASED         | 3   |
| CLUB CANCELLED   | 8   |
| OTHER            | 132 |
| TOTAL            | 143 |